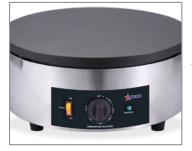

## 16" Electric Single Cast Iron Crepe Maker, Round Body

ITEM: 47388

Model: CE-CN-0400R

**Upgrade your culinary experience with this cutting-edge crepe making griddle**, designed to simplify and streamline the cooking process. Boasting a non-stick cast iron plate and a durable stainless steel body, this griddle is built to last.

### 16" Single Electric Cast Iron Crepe Maker, Round Body

Easy-to-use

thermostatic control feature and indicator light for simple and effortless operation.

### 16" Cooktop

made of cast iron with commercial-grade non-stick surface for flawless crepe with perfect results everytime.

**Safety ring** circles the hot plate to prevent heat exposure injuries, protecting your staff and equipment.

#### Non-drip feet

provide stability on different surface ensuring safe operation in busy kitchen.