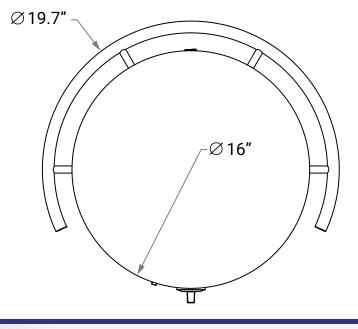

### **SPECIFICATION**

| ltem                         | 47388                                      |
|------------------------------|--------------------------------------------|
| Power                        | 1750 W / 2.35 HP                           |
| Electrical                   | 120V / 60Hz / 1Ph                          |
| Temperature                  | 60 – 300°C / 140 – 570°F                   |
| Plate Diameter               | 16" / 406 mm                               |
| Plate Material               | Cast Iron                                  |
| Body Material                | Stainless Steel                            |
| Net Dimensions<br>(WDH)      | 19.7" x 19.7" x 7.1"<br>500 x 500 x 180 mm |
| Gross<br>Dimensions<br>(WDH) | 21.7" x 21.7" x 8.7"<br>550 x 550 x 220 mm |
| Net Weight                   | 29 lbs/ 13.16 kg                           |
| Gross Weight                 | 32.6 lbs/ 14.8 kg                          |

### **DIMENSIONS**

(Measurements in diagrams are in inches)

Includes 1 x stainless steel spatula

1 x wooden spreader