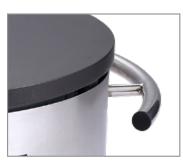

### 16" Cooktop

made of cast iron with commercial-grade non-stick surface for flawless crepe with perfect results everytime.

**Safety ring** circles the hot plate to prevent heat exposure injuries, protecting your staff and equipment.