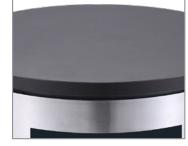

### 16" Cooktop

made of cast iron with commercial-grade non-stick surface for flawless crepe with perfect results everytime.

**Safety ring** circles the hot plate to prevent heat exposure injuries, protecting your staff and equipment.