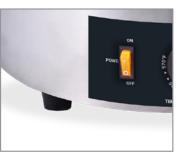

### 16" Single Electric Cast Iron Crepe Maker, Round Body

Easy-to-use

thermostatic control feature and indicator light for simple and effortless operation.