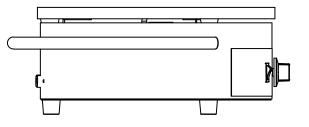

### 16" Cooktop

made of cast iron with commercial-grade non-stick surface for flawless crepe with perfect results everytime.

**Safety ring** circles the hot plate to prevent heat exposure injuries, protecting your staff and equipment.

#### Non-drip feet

provide stability on different surface ensuring safe operation in busy kitchen.