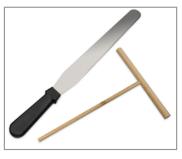

### **DIMENSIONS**

(Measurements in diagrams are in inches)

Includes 1 x stainless steel spatula

1 x wooden spreader