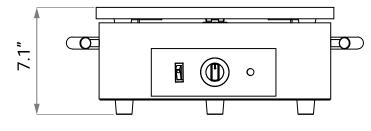

### **SPECIFICATION**

| ltem                         | 47388                                      |
|------------------------------|--------------------------------------------|
| Power                        | 1750 W / 2.35 HP                           |
| Electrical                   | 120V / 60Hz / 1Ph                          |
| Temperature                  | 60 – 300°C / 140 – 570°F                   |
| Plate Diameter               | 16" / 406 mm                               |
| Plate Material               | Cast Iron                                  |
| Body Material                | Stainless Steel                            |
| Net Dimensions<br>(WDH)      | 19.7" x 19.7" x 7.1"<br>500 x 500 x 180 mm |
| Gross<br>Dimensions<br>(WDH) | 21.7" x 21.7" x 8.7"<br>550 x 550 x 220 mm |
| Net Weight                   | 29 lbs/ 13.16 kg                           |
| Gross Weight                 | 32.6 lbs/ 14.8 kg                          |

### **DIMENSIONS**

(Measurements in diagrams are in inches)

Includes 1 x stainless steel spatula

1 x wooden spreader