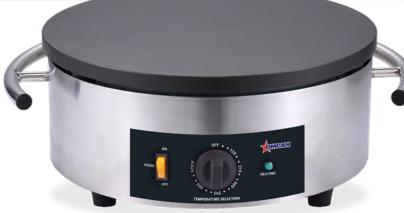

## 16" Electric Single Cast Iron Crepe Maker, Round Body

ITEM: 47388

Model: CE-CN-0400R

**Upgrade your culinary experience with this cutting-edge crepe making griddle**, designed to simplify and streamline the cooking process. Boasting a non-stick cast iron plate and a durable stainless steel body, this griddle is built to last.

### 16" Single Electric Cast Iron Crepe Maker, Round Body

Easy-to-use

thermostatic control feature and indicator light for simple and effortless operation.

### 16" Cooktop

made of cast iron with commercial-grade non-stick surface for flawless crepe with perfect results everytime.

**Safety ring** circles the hot plate to prevent heat exposure injuries, protecting your staff and equipment.

#### Non-drip feet

provide stability on different surface ensuring safe operation in busy kitchen.